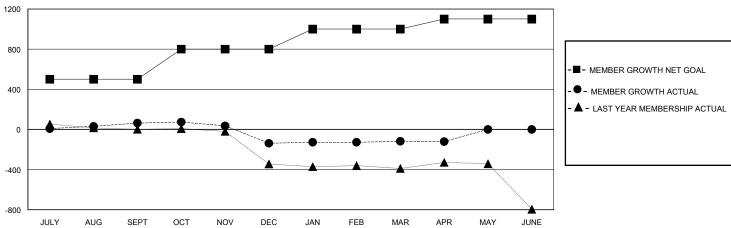

## GOALS AND ACTUAL MEMBERS CUMULATIVE

| DROPPED CLUBS: 10 |     | 61 CLUBS OF 105 ADDED 1 OR MORE | GENDER DISTRIBUTION        |                |       |
|-------------------|-----|---------------------------------|----------------------------|----------------|-------|
|                   |     | NEW MEMBERS                     | MALE                       | 2,314 (64.12%) |       |
|                   |     |                                 | FEMALE                     | 1,295 (35.88%) |       |
| DROPPED MEMBERS   |     |                                 |                            |                |       |
| DECEASED          | 15  | CLICK HERE FOR CUMULATIVE       | TOTAL FAMILY UNIT MEMBERS  |                | 1,739 |
| CLUB CANCELLED    | 148 | MEMBERSHIP DATA                 | FAMILY MEMBERS PAYING HALF |                | 007   |
| OTHER             | 359 |                                 |                            |                | 907   |
| TOTAL             | 522 |                                 | 5020                       |                |       |

## District 3231A2

Results as of: 5/31/2020

| GMT: LOCATION INDIA | GMT CA |
|---------------------|--------|
|---------------------|--------|

|                       | Club          | s         |               |                       | Men                      | nbers                   |                                                    |
|-----------------------|---------------|-----------|---------------|-----------------------|--------------------------|-------------------------|----------------------------------------------------|
| RESULTS FOR 2019-2020 |               |           |               | RESULTS FOR 2019-2020 |                          |                         |                                                    |
| QUARTER               | NEW CLUB GOAL | NEW CLUBS | DROPPED CLUBS | QUARTER M             | EMBER GROWTH NET<br>GOAL | MEMBER GROWTH<br>ACTUAL | DROPPED<br>MEMBERS ACTUAL<br>(including transfers) |
| JULY/AUG/SEPT         | 5             | 2         | 1             | JULY/AUG/SEPT         | Г 500                    | 241                     | 146                                                |
| OCT/NOV/DEC           | 3             | 1         | 7             | OCT/NOV/DEC           | 300                      | 81                      | 276                                                |
| JAN/FEB/MAR           | 2             | 1         | 2             | JAN/FEB/MAR           | 200                      | 138                     | 94                                                 |
| APR/MAY/JUNE          | 1             | 0         | 0             | APR/MAY/JUNE          | 100                      | 10                      | 7                                                  |