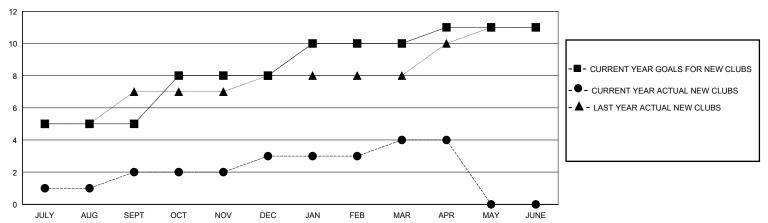

## GOALS AND ACTUAL NEW CLUBS CUMULATIVE

## District 3231A2

Results as of: 5/31/2020

| GMT: LOCATION INDIA | GMT CA |
|---------------------|--------|
|---------------------|--------|

|                       | Club          | s         |               |                       | Men                      | nbers                   |                                                    |
|-----------------------|---------------|-----------|---------------|-----------------------|--------------------------|-------------------------|----------------------------------------------------|
| RESULTS FOR 2019-2020 |               |           |               | RESULTS FOR 2019-2020 |                          |                         |                                                    |
| QUARTER               | NEW CLUB GOAL | NEW CLUBS | DROPPED CLUBS | QUARTER M             | EMBER GROWTH NET<br>GOAL | MEMBER GROWTH<br>ACTUAL | DROPPED<br>MEMBERS ACTUAL<br>(including transfers) |
| JULY/AUG/SEPT         | 5             | 2         | 1             | JULY/AUG/SEPT         | Г 500                    | 241                     | 146                                                |
| OCT/NOV/DEC           | 3             | 1         | 7             | OCT/NOV/DEC           | 300                      | 81                      | 276                                                |
| JAN/FEB/MAR           | 2             | 1         | 2             | JAN/FEB/MAR           | 200                      | 138                     | 94                                                 |
| APR/MAY/JUNE          | 1             | 0         | 0             | APR/MAY/JUNE          | 100                      | 10                      | 7                                                  |